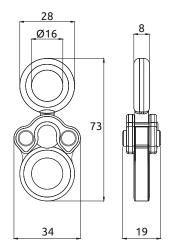

Includes two removeable silicon anti-rotation inserts.

Working load limit: 3 kN. Minimum breaking strength: 25 kN.

| Ref. | Product name | Wei | ight | Strength | Working load Max | Hole diameter | C€           | ANSI    | ERE | ERC |  |
|------|--------------|-----|------|----------|------------------|---------------|--------------|---------|-----|-----|--|
|      |              | g   | oz   | kN       | kg               | mm            | PPE-R/11.135 | Z359.12 |     |     |  |
| 3260 | GYRO1        | 76  | 2.7  | 25       | 300              | 2 x ø16       | •            | •       | •   |     |  |