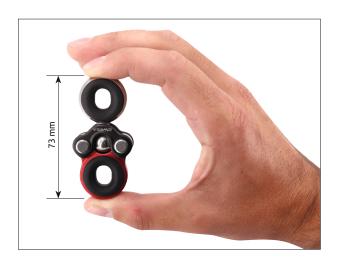

## **GYRO1 SWIVEL**

Ref. 3260

ROPE ACCESS, TREE CLIMBING, TEAM RESCUE, CONFINED

The Gyro1 delivers maximum freedom of movement in a compact size with a robust design.

The ball connection allows for both rotation and tilting between the two rings in all directions. The size and shape are more compact than other swiveling products on the market. The innovative design also prevents the accumulation of dirt and makes inspection easy. Main structure is carbon steel with a double corrosion preventive coating. Two attachment points, one in aluminum alloy and the other in stainless steel.