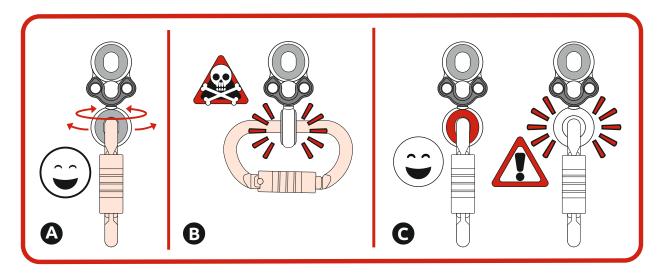

## **GYRO1 SWIVEL**

Ref. 3260

ROPE ACCESS, TREE CLIMBING, TEAM RESCUE, CONFINED

The Gyro1 delivers maximum freedom of movement in a compact size with a robust design.

The ball connection allows for both rotation and tilting between the two rings in all directions. The size and shape are more compact than other swiveling products on the market. The innovative design also prevents the accumulation of dirt and makes inspection easy. Main structure is carbon steel with a double corrosion preventive coating. Two attachment points, one in aluminum alloy and the other in stainless steel.

Includes two removeable silicon anti-rotation inserts.

Working load limit: 3 kN. Minimum breaking strength: 25 kN.

| Ref. | Product name | Wei | ight | Strength | Working load Max | Hole diameter | C€           | ANSI    | ERE | ERC |  |
|------|--------------|-----|------|----------|------------------|---------------|--------------|---------|-----|-----|--|
|      |              | g   | oz   | kN       | kg               | mm            | PPE-R/11.135 | Z359.12 |     |     |  |
| 3260 | GYRO1        | 76  | 2.7  | 25       | 300              | 2 x ø16       | •            | •       | •   |     |  |