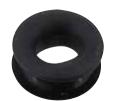

## **GYRO ANTI-ROTATION INSERTS**

**3268** kit 10 pcs

Spare silicon anti-rotation inserts, compatible with all Gyro swiveling devices. Package of 10 pcs.

| Ref. | Product name                          | Weight    |            |  |
|------|---------------------------------------|-----------|------------|--|
|      |                                       | 9         | oz         |  |
| 3268 | GYRO ANTI-ROTATION INSERTS KIT 10 PCS | 2 (1 pcs) | 0.1 (1pcs) |  |