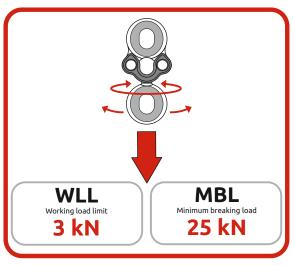

Includes two removeable silicon anti-rotation inserts.

Working load limit: 3 kN. Minimum breaking strength: 25 kN.

| Ref. | Product name | Wei | ight | Strength | Working load Max | Hole diameter | C€           | ANSI    | ERE | ERC |  |
|------|--------------|-----|------|----------|------------------|---------------|--------------|---------|-----|-----|--|
|      |              | g   | oz   | kN       | kg               | mm            | PPE-R/11.135 | Z359.12 |     |     |  |
| 3260 | GYRO1        | 76  | 2.7  | 25       | 300              | 2 x ø16       | •            | •       | •   |     |  |