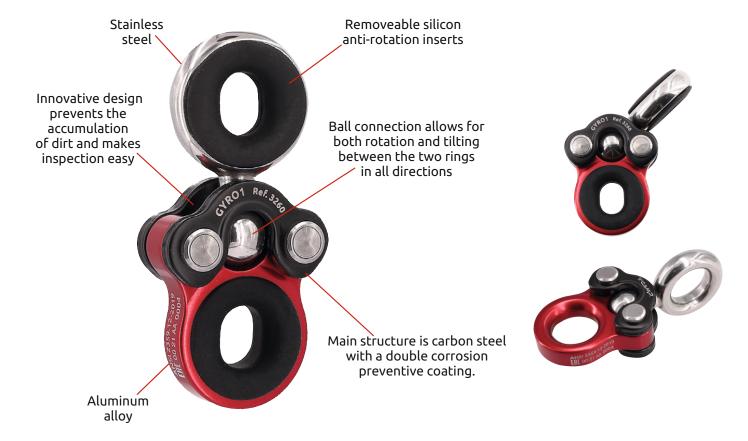

## **GYRO1 SWIVEL**

Ref. 3260

ROPE ACCESS, TREE CLIMBING, TEAM RESCUE, CONFINED

The Gyro1 delivers maximum freedom of movement in a compact size with a robust design.

The ball connection allows for both rotation and tilting between the two rings in all directions. The size and shape are more compact than other swiveling products on the market. The innovative design also prevents the accumulation of dirt and makes inspection easy. Main structure is carbon steel with a double corrosion preventive coating. Two attachment points, one in aluminum alloy and the other in stainless steel.

Includes two removeable silicon anti-rotation inserts.

Working load limit: 3 kN. Minimum breaking strength: 25 kN.

| Ref. | Product name | Wei | ight | Strength | Working load Max | Hole diameter | C€           | ANSI    | ERE | ERC |  |
|------|--------------|-----|------|----------|------------------|---------------|--------------|---------|-----|-----|--|
|      |              | g   | oz   | kN       | kg               | mm            | PPE-R/11.135 | Z359.12 |     |     |  |
| 3260 | GYRO1        | 76  | 2.7  | 25       | 300              | 2 x ø16       | •            | •       | •   |     |  |