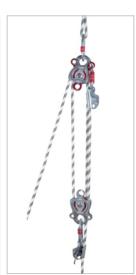

## 2160 - **JANUS**

CAMP Safety M®

JANUS BLACK

216003 BLACK LINE

A high strength multifunctional double pulley for blockand-tackle systems and complex operations.

Features large wheels, a main attachment hole that accommodates three carabiners with two secondary holes on the sides, and a large becket.

For ropes up to 16 mm.

Prusik minding, the self-locking knot can be installed on both sides of both wheels.

Self-lubricated bushings are perfect for light applications at low speed.

Efficiency: 90%.

Aluminum alloy body and wheels, stainless steel axle.

Self-lubricated bushings

Main attachment hole that accommodates three carabiners

Prusik minding, the self-locking knot can be installed on both sides of both wheels