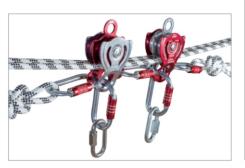

## 2160 - **JANUS**

CAMP Safety M®

JANUS BLACK

216003 BLACK LINE

A high strength multifunctional double pulley for blockand-tackle systems and complex operations.

Features large wheels, a main attachment hole that accommodates three carabiners with two secondary holes on the sides, and a large becket.

For ropes up to 16 mm.

Prusik minding, the self-locking knot can be installed on both sides of both wheels.

Self-lubricated bushings are perfect for light applications at low speed.

Efficiency: 90%.

Aluminum alloy body and wheels, stainless steel axle.

Self-lubricated bushings

Main attachment hole that accommodates three carabiners

Prusik minding, the self-locking knot can be installed on both sides of both wheels