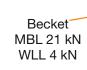

## 2160 - **JANUS**

CAMP Safety M®

JANUS BLACK

216003 BLACK LINE

A high strength multifunctional double pulley for blockand-tackle systems and complex operations.

Features large wheels, a main attachment hole that accommodates three carabiners with two secondary holes on the sides, and a large becket.