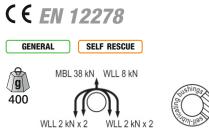

## 2160 - **JANUS**

CAMP Safety M®

JANUS BLACK

216003 BLACK LINE

A high strength multifunctional double pulley for blockand-tackle systems and complex operations.

Features large wheels, a main attachment hole that accommodates three carabiners with two secondary holes on the sides, and a large becket.

For ropes up to 16 mm.

Prusik minding, the self-locking knot can be installed on both sides of both wheels.

Self-lubricated bushings are perfect for light applications at low speed.

Efficiency: 90%.

Aluminum alloy body and wheels, stainless steel axle.