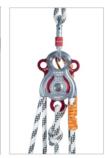

## 2160 - **JANUS**

CAMP Safety M®

JANUS BLACK

216003 BLACK LINE

A high strength multifunctional double pulley for blockand-tackle systems and complex operations.

Features large wheels, a main attachment hole that accommodates three carabiners with two secondary holes on the sides, and a large becket.

For ropes up to 16 mm.

Prusik minding, the self-locking knot can be installed on both sides of both wheels.

Self-lubricated bushings are perfect for light applications at low speed.

Efficiency: 90%.

Aluminum alloy body and wheels, stainless steel axle.