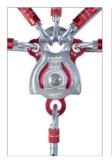

## 2160 - **JANUS**

CAMP Safety M®

JANUS BLACK

216003 BLACK LINE

A high strength multifunctional double pulley for blockand-tackle systems and complex operations.

Features large wheels, a main attachment hole that accommodates three carabiners with two secondary holes on the sides, and a large becket.

For ropes up to 16 mm.

Prusik minding, the self-locking knot can be installed on both sides of both wheels.

Self-lubricated bushings are perfect for light applications at low speed.

Efficiency: 90%.

Aluminum alloy body and wheels, stainless steel axle.

Self-lubricated bushings

Main attachment hole that accommodates three carabiners

Prusik minding, the self-locking knot can be installed on both sides of both wheels