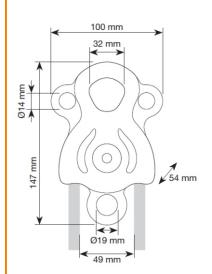

## 2160 - **JANUS**

CAMP Safety M®

JANUS BLACK

216003 BLACK LINE

A high strength multifunctional double pulley for blockand-tackle systems and complex operations.

Features large wheels, a main attachment hole that accommodates three carabiners with two secondary holes on the sides, and a large becket.

For ropes up to 16 mm.

Prusik minding, the self-locking knot can be installed on both sides of both wheels.

Self-lubricated bushings are perfect for light applications at low speed.

Efficiency: 90%.

Aluminum alloy body and wheels, stainless steel axle.

Self-lubricated bushings

Main attachment hole that accommodates three carabiners

Prusik minding, the self-locking knot can be installed on both sides of both wheels