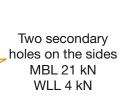

## 2160 - **JANUS**

CAMP Safety M®

JANUS BLACK

216003 BLACK LINE

A high strength multifunctional double pulley for blockand-tackle systems and complex operations.

Features large wheels, a main attachment hole that accommodates three carabiners with two secondary holes on the sides, and a large becket.

Self-lubricated bushings

Main attachment hole that accommodates three carabiners

Prusik minding, the self-locking knot can be installed on both sides of both wheels