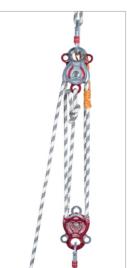

## 2160 - **JANUS**

CAMP Safety M®

JANUS BLACK

216003 BLACK LINE

A high strength multifunctional double pulley for blockand-tackle systems and complex operations.

Features large wheels, a main attachment hole that accommodates three carabiners with two secondary holes on the sides, and a large becket.

For ropes up to 16 mm.

Prusik minding, the self-locking knot can be installed on both sides of both wheels.

Self-lubricated bushings are perfect for light applications at low speed.

Efficiency: 90%.

Aluminum alloy body and wheels, stainless steel axle.